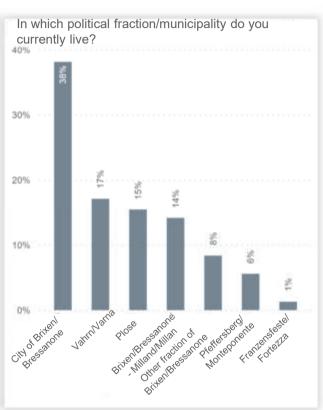

467

















467

| Age: Year | %       |
|-----------|---------|
| 1982      | 4,28%   |
| 1975      | 3,00%   |
| 2000      | 3,00%   |
| 1962      | 2,78%   |
| 1970      | 2,78%   |
| 1972      | 2,78%   |
| 1973      | 2,78%   |
| 1994      | 2,78%   |
| 1966      | 2,57%   |
| 1968      | 2,36%   |
| 1974      | 2,36%   |
| 1981      | 2,36%   |
| 1983      | 2,36%   |
| 1967      | 2,14%   |
| 1979      | 2,14%   |
| 1980      | 2,14%   |
| 1988      | 2,14%   |
| 1995      | 2,14%   |
| 2001      | 2,14%   |
| 2004      | 2,14%   |
| 1960      | 1,93%   |
| 1963      | 1,93%   |
| 1991      | 1,93%   |
| 1992      | 1,93%   |
| 1969      | 1,71%   |
| 1977      | 1,71%   |
| Total:    | 100,00% |































467











467

How do you rate the overall affordab