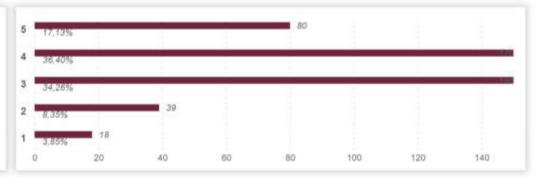

467

















467

| Age: Year | %       |
|-----------|---------|
| 1982      | 4,28%   |
| 1975      | 3,00%   |
| 2000      | 3,00%   |
| 1962      | 2,78%   |
| 1970      | 2,78%   |
| 1972      | 2,78%   |
| 1973      | 2,78%   |
| 1994      | 2,78%   |
| 1966      | 2,57%   |
| 1968      | 2,36%   |
| 1974      | 2,36%   |
| 1981      | 2,36%   |
| 1983      | 2,36%   |
| 1967      | 2,14%   |
| 1979      | 2,14%   |
| 1980      | 2,14%   |
| 1988      | 2,14%   |
| 1995      | 2,14%   |
| 2001      | 2,14%   |
| 2004      | 2,14%   |
| 1960      | 1,93%   |
| 1963      | 1,93%   |
| 1991      | 1,93%   |
| 1992      | 1,93%   |
| 1969      | 1,71%   |
| 1977      | 1,71%   |
| Total:    | 100,00% |































467











467

How do you rate the overall affordability of house and flat prices (purchase) in your municipality of residence?

1 = not affordable at all, 5 = very affordable





How do you rate the overall affordability of rents for flats and houses in your municipality of residence?

1 = not affordable at all, 5 = very affordable





... how harmonious do you find the overall

townscape?

●1 ●2 ●3 ●4 ●5 ● I don't know

4,5%



467



43.7%

BRIXEN

34,3%



467





# **BRIXEN**

\_









467





When you think about the activities on offer and the people present in your neighbourhood, how lively would you rate your living space?

1 = not vivid at all, 5 = very much vivid







467



●1 ●2 ●3 ●4 ●5 ● I don't know









467





467