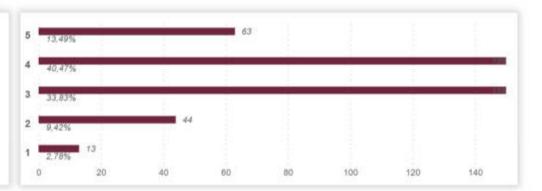

467











467

How do you rate the overall affordability of house and flat prices (purchase) in your municipality of residence?

1 = not affordable at all, 5 = very affordable





How do you rate the overall affordability of rents for flats and houses in your municipality of residence?

1 = not affordable at all, 5 = very affordable





... how harmonious do you find the overall

townscape?

●1 ●2 ●3 ●4 ●5 ● I don't know

4,5%



467



43.7%

BRIXEN

34,3%



467





# **BRIXEN**

\_









467





When you think about the activities on offer and the people present in your neighbourhood, how lively would you rate your living space?

1 = not vivid at all, 5 = very much vivid







467



●1 ●2 ●3 ●4 ●5 ● I don't know









467





467