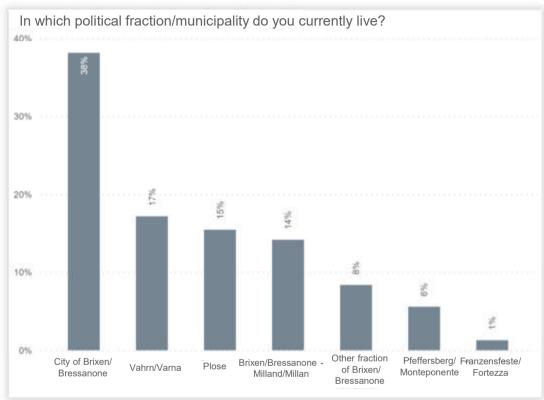

467

















467

| Age: Year | %       |
|-----------|---------|
| 1982      | 4,28%   |
| 1975      | 3,00%   |
| 2000      | 3,00%   |
| 1962      | 2,78%   |
| 1970      | 2,78%   |
| 1972      | 2,78%   |
| 1973      | 2,78%   |
| 1994      | 2,78%   |
| 1966      | 2,57%   |
| 1968      | 2,36%   |
| 1974      | 2,36%   |
| 1981      | 2,36%   |
| 1983      | 2,36%   |
| 1967      | 2,14%   |
| 1979      | 2,14%   |
| 1980      | 2,14%   |
| 1988      | 2,14%   |
| 1995      | 2,14%   |
| 2001      | 2,14%   |
| 2004      | 2,14%   |
| 1960      | 1,93%   |
| 1963      | 1,93%   |
| 1991      | 1,93%   |
| 1992      | 1,93%   |
| 1969      | 1,71%   |
| 1977      | 1,71%   |
| Total:    | 100,00% |































467











467

How do you rate the overall affordability