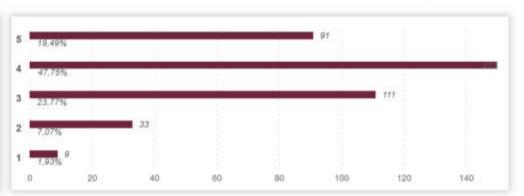

0% |































467











467

How do you rate the overall affordability of house and flat prices (purchase) in your municipality of residence?

1 = not affordable at all, 5 = very affordable





How do you rate the overall affordability of rents for flats and houses in your municipality of residence?

1 = not affordable at all, 5 = very affordable





... how harmonious do you find the overall

townscape?

●1 ●2 ●3 ●4 ●5 ● I don't know

4,5%



467



43.7%

BRIXEN

34,3%



467





# **BRIXEN**

\_









467





When you think about the activities on offer and the people present in your neighbourhood, how lively would you rate your living space?

1 = not vivid at all, 5 = very much vivid







467



●1 ●2 ●3 ●4 ●5 ● I don't know









467





467