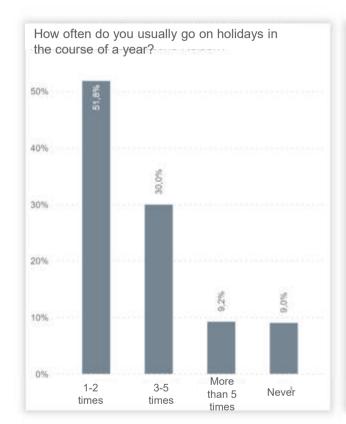

467

















467

| Age: Year | %       |
|-----------|---------|
| 1982      | 4,28%   |
| 1975      | 3,00%   |
| 2000      | 3,00%   |
| 1962      | 2,78%   |
| 1970      | 2,78%   |
| 1972      | 2,78%   |
| 1973      | 2,78%   |
| 1994      | 2,78%   |
| 1966      | 2,57%   |
| 1968      | 2,36%   |
| 1974      | 2,36%   |
| 1981      | 2,36%   |
| 1983      | 2,36%   |
| 1967      | 2,14%   |
| 1979      | 2,14%   |
| 1980      | 2,14%   |
| 1988      | 2,14%   |
| 1995      | 2,14%   |
| 2001      | 2,14%   |
| 2004      | 2,14%   |
| 1960      | 1,93%   |
| 1963      | 1,93%   |
| 1991      | 1,93%   |
| 1992      | 1,93%   |
| 1969      | 1,71%   |
| 1977      | 1,71%   |
| Total:    | 100,00% |































467











467

How do you rate the overall affordability of house and flat prices (purchase) in your municipality of residence?

1 = not affordable at all, 5 = very affordable





How do you rate the overall affordability of rents for flats and houses in your municipality of residence?

1 = not affordable at all, 5 = very affordable





... how harmonious do you find the overall

townscape?

●1 ●2 ●3 ●4 ●5 ● I don't know

4,5%



467



43.7%

BRIXEN

34,3%



467





# **BRIXEN**

\_









467





When you think about the activities on offer and the people present in your neighbourhood, how lively would you rate your living space?

1 = not vivid at all, 5 = very much vivid







467



●1 ●2 ●3 ●4 ●5 ● I don't know









467





467