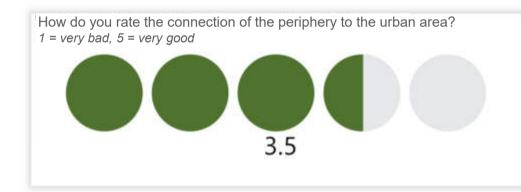

|































467











467

How do you rate the overall affordability of house and flat prices (purchase) in your municipality of residence?

1 = not affordable at all, 5 = very affordable





How do you rate the overall affordability of rents for flats and houses in your municipality of residence?

1 = not affordable at all, 5 = very affordable





... how harmonious do you find the overall

townscape?

●1 ●2 ●3 ●4 ●5 ● I don't know

4,5%



467



43.7%

BRIXEN

34,3%



467





# **BRIXEN**

\_









467





When you think about the activities on offer and the people present in your neighbourhood, how lively would you rate your living space?

1 = not vivid at all, 5 = very much vivid







467



●1 ●2 ●3 ●4 ●5 ● I don't know









467





467