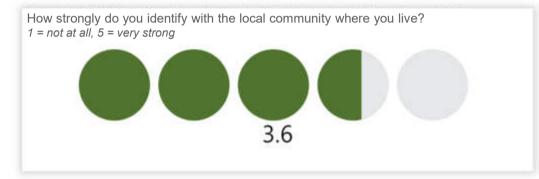

# **BRIXEN**

\_

467

When you think about the activities on offer and the people present in your neighbourhood, how lively would you rate your living space?

1 = not vivid at all, 5 = very much vivid

467

●1 ●2 ●3 ●4 ●5 ● I don't know