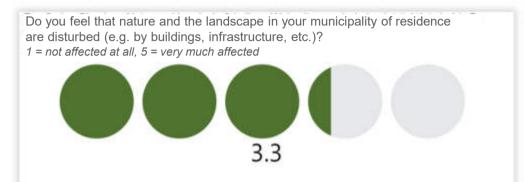

| 2,14%   |
| 1995      | 2,14%   |
| 2001      | 2,14%   |
| 2004      | 2,14%   |
| 1960      | 1,93%   |
| 1963      | 1,93%   |
| 1991      | 1,93%   |
| 1992      | 1,93%   |
| 1969      | 1,71%   |
| 1977      | 1,71%   |
| Total:    | 100,00% |































467











467

How do you rate the overall affordability of house and flat prices (purchase) in your municipality of residence?

1 = not affordable at all, 5 = very affordable





How do you rate the overall affordability of rents for flats and houses in your municipality of residence?

1 = not affordable at all, 5 = very affordable





... how harmonious do you find the overall

townscape?

●1 ●2 ●3 ●4 ●5 ● I don't know

4,5%



467



43.7%

BRIXEN

34,3%



467





# **BRIXEN**

\_









467





When you think about the activities on offer and the people present in your neighbourhood, how lively would you rate your living space?

1 = not vivid at all, 5 = very much vivid







467



●1 ●2 ●3 ●4 ●5 ● I don't know









467





467