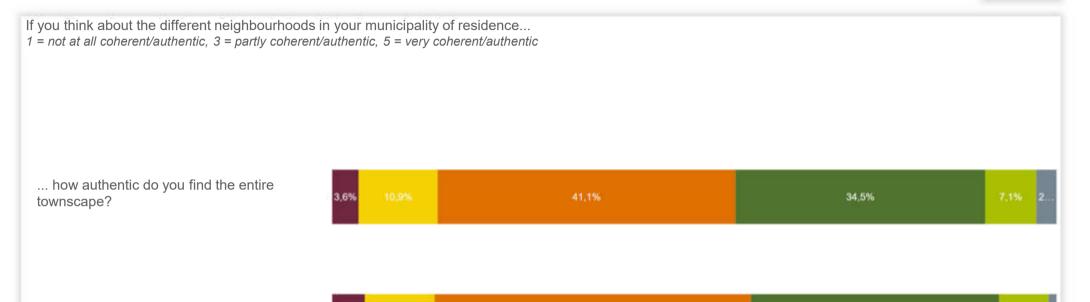

1 = not affordable at all, 5 = very affordable

... how harmonious do you find the overall

townscape?

●1 ●2 ●3 ●4 ●5 ● I don't know

4,5%

467

43.7%

BRIXEN