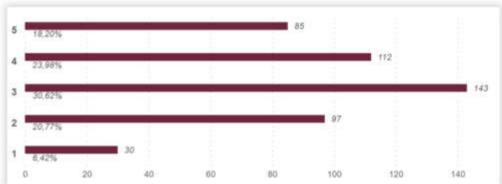

| 2,14%   |
| 1995      | 2,14%   |
| 2001      | 2,14%   |
| 2004      | 2,14%   |
| 1960      | 1,93%   |
| 1963      | 1,93%   |
| 1991      | 1,93%   |
| 1992      | 1,93%   |
| 1969      | 1,71%   |
| 1977      | 1,71%   |
| Total:    | 100,00% |































467











467

How do you rate the overall affordability of house and flat prices (purchase) in your municipality of residence?

1 = not affordable at all, 5 = very affordable





How do you rate the overall affordability of rents for flats and houses in your municipality of residence?

1 = not affordable at all, 5 = very affordable





... how harmonious do you find the overall

townscape?

●1 ●2 ●3 ●4 ●5 ● I don't know

4,5%



467



43.7%

BRIXEN

34,3%



467





# **BRIXEN**

\_









467





When you think about the activities on offer and the people present in your neighbourhood, how lively would you rate your living space?

1 = not vivid at all, 5 = very much vivid







467



●1 ●2 ●3 ●4 ●5 ● I don't know









467





467