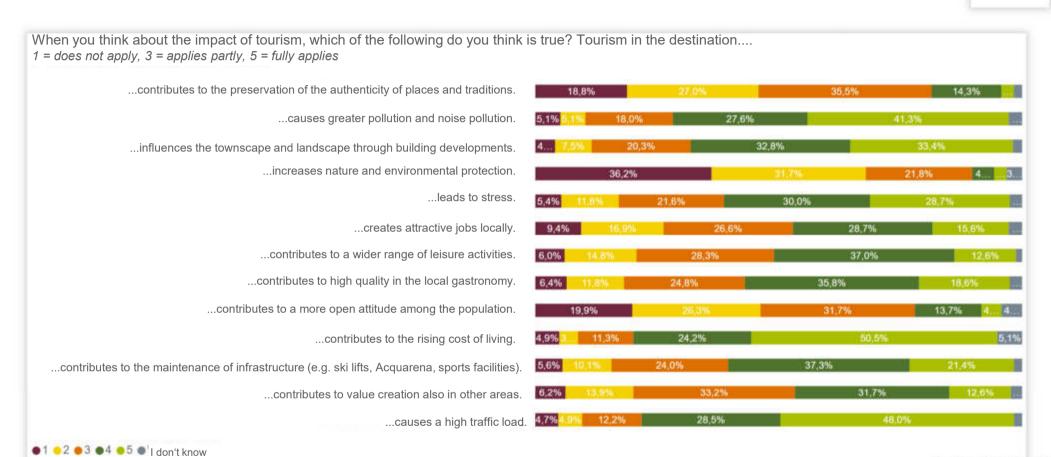

467











467

How do you rate the overall affordability of house and flat prices (purchase) in your municipality of residence?

1 = not affordable at all, 5 = very affordable





How do you rate the overall affordability of rents for flats and houses in your municipality of residence?

1 = not affordable at all, 5 = very affordable





... how harmonious do you find the overall

townscape?

●1 ●2 ●3 ●4 ●5 ● I don't know

4,5%



467



43.7%

BRIXEN

34,3%



467





# **BRIXEN**

\_









467





When you think about the activities on offer and the people present in your neighbourhood, how lively would you rate your living space?

1 = not vivid at all, 5 = very much vivid







467



●1 ●2 ●3 ●4 ●5 ● I don't know









467





467