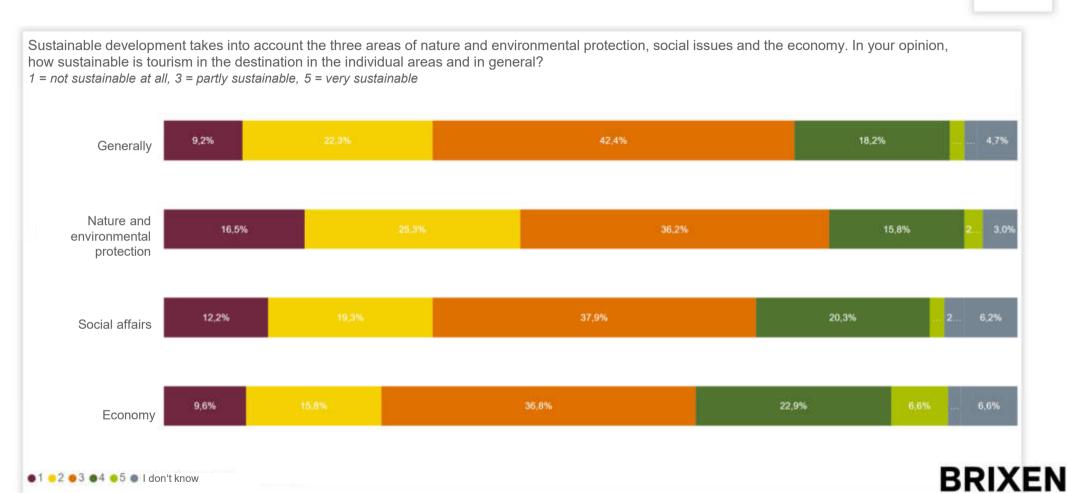

467











467

How do you rate the overall affordability of house and flat prices (purchase) in your municipality of residence?

1 = not affordable at all, 5 = very affordable





How do you rate the overall affordability of rents for flats and houses in your municipality of residence?

1 = not affordable at all, 5 = very affordable





... how harmonious do you find the overall

townscape?

●1 ●2 ●3 ●4 ●5 ● I don't know

4,5%



467



43.7%

BRIXEN

34,3%



467





# **BRIXEN**

\_









467





When you think about the activities on offer and the people present in your neighbourhood, how lively would you rate your living space?

1 = not vivid at all, 5 = very much vivid







467



●1 ●2 ●3 ●4 ●5 ● I don't know









467





467