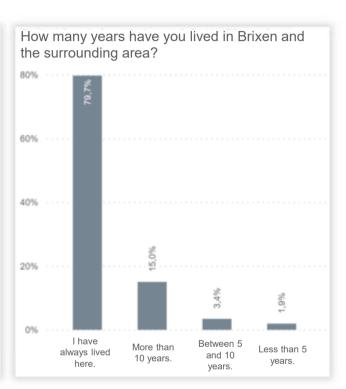

467

















467

| Age: Year | %       |
|-----------|---------|
| 1982      | 4,28%   |
| 1975      | 3,00%   |
| 2000      | 3,00%   |
| 1962      | 2,78%   |
| 1970      | 2,78%   |
| 1972      | 2,78%   |
| 1973      | 2,78%   |
| 1994      | 2,78%   |
| 1966      | 2,57%   |
| 1968      | 2,36%   |
| 1974      | 2,36%   |
| 1981      | 2,36%   |
| 1983      | 2,36%   |
| 1967      | 2,14%   |
| 1979      | 2,14%   |
| 1980      | 2,14%   |
| 1988      | 2,14%   |
| 1995      | 2,14%   |
| 2001      | 2,14%   |
| 2004      | 2,14%   |
| 1960      | 1,93%   |
| 1963      | 1,93%   |
| 1991      | 1,93%   |
| 1992      | 1,93%   |
| 1969      | 1,71%   |
| 1977      | 1,71%   |
| Total:    | 100,00% |































467











467

How do you rate the overall affordability of house and flat prices (purchase) in your municipality of residence?

1 = not affordable at all, 5 = very affordable





How do you rate the overall affordability of rents for flats and houses in your municipality of residence?

1 = not affordable at all, 5 = very affordable





... how harmonious do you find the overall

townscape?

●1 ●2 ●3 ●4 ●5 ● I don't know

4,5%



467



43.7%

BRIXEN

34,3%



467





# **BRIXEN**

\_









467





When you think about the activities on offer and the people present in your neighbourhood, how lively would you rate your living space?

1 = not vivid at all, 5 = very much vivid







467



●1 ●2 ●3 ●4 ●5 ● I don't know









467





467