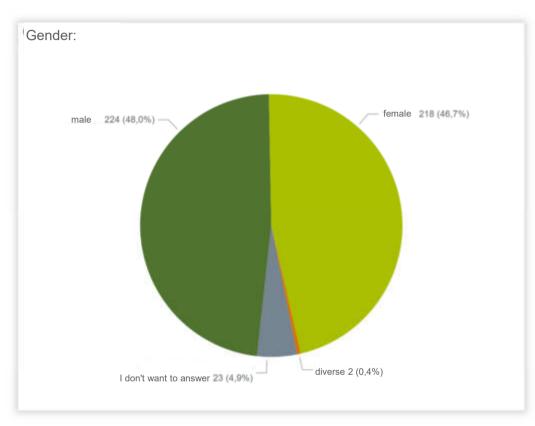

467

















467

| Age: Year | %       |
|-----------|---------|
| 1982      | 4,28%   |
| 1975      | 3,00%   |
| 2000      | 3,00%   |
| 1962      | 2,78%   |
| 1970      | 2,78%   |
| 1972      | 2,78%   |
| 1973      | 2,78%   |
| 1994      | 2,78%   |
| 1966      | 2,57%   |
| 1968      | 2,36%   |
| 1974      | 2,36%   |
| 1981      | 2,36%   |
| 1983      | 2,36%   |
| 1967      | 2,14%   |
| 1979      | 2,14%   |
| 1980      | 2,14%   |
| 1988      | 2,14%   |
| 1995      | 2,14%   |
| 2001      | 2,14%   |
| 2004      | 2,14%   |
| 1960      | 1,93%   |
| 1963      | 1,93%   |
| 1991      | 1,93%   |
| 1992      | 1,93%   |
| 1969      | 1,71%   |
| 1977      | 1,71%   |
| Total:    | 100,00% |































467











467

How do you rate the overall affordabilit