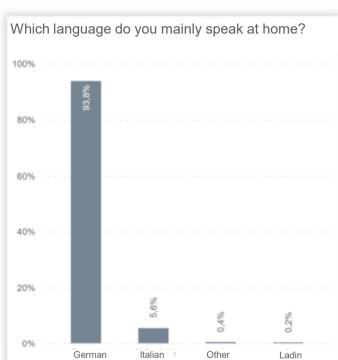

467

















467

| Age: Year | %       |
|-----------|---------|
| 1982      | 4,28%   |
| 1975      | 3,00%   |
| 2000      | 3,00%   |
| 1962      | 2,78%   |
| 1970      | 2,78%   |
| 1972      | 2,78%   |
| 1973      | 2,78%   |
| 1994      | 2,78%   |
| 1966      | 2,57%   |
| 1968      | 2,36%   |
| 1974      | 2,36%   |
| 1981      | 2,36%   |
| 1983      | 2,36%   |
| 1967      | 2,14%   |
| 1979      | 2,14%   |
| 1980      | 2,14%   |
| 1988      | 2,14%   |
| 1995      | 2,14%   |
| 2001      | 2,14%   |
| 2004      | 2,14%   |
| 1960      | 1,93%   |
| 1963      | 1,93%   |
| 1991      | 1,93%   |
| 1992      | 1,93%   |
| 1969      | 1,71%   |
| 1977      | 1,71%   |
| Total:    | 100,00% |































467











467

How do you rate the overall affordability of house and flat prices (purchase) in your municipality of residence?

1 = not affordable at all, 5 = very affordable





How do you rate the overall affordability of rents for flats and houses in your municipality of residence?

1 = not affordable at all, 5 = very affordable





... how harmonious do you find the overall

townscape?

●1 ●2 ●3 ●4 ●5 ● I don't know

4,5%



467



43.7%

BRIXEN

34,3%



467





# **BRIXEN**

\_









467





When you think about the activities on offer and the people present in your neighbourhood, how lively would you rate your living space?

1 = not vivid at all, 5 = very much vivid







467



●1 ●2 ●3 ●4 ●5 ● I don't know









467





467