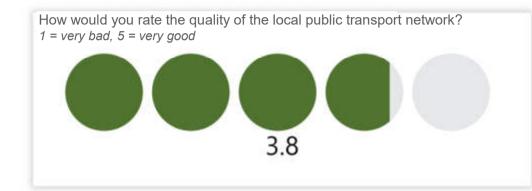

,00% |































467











467

How do you rate the overall affordability of house and flat prices (purchase) in your municipality of residence?

1 = not affordable at all, 5 = very affordable





How do you rate the overall affordability of rents for flats and houses in your municipality of residence?

1 = not affordable at all, 5 = very affordable





... how harmonious do you find the overall

townscape?

●1 ●2 ●3 ●4 ●5 ● I don't know

4,5%



467



43.7%

BRIXEN

34,3%



467





# **BRIXEN**

\_









467





When you think about the activities on offer and the people present in your neighbourhood, how lively would you rate your living space?

1 = not vivid at all, 5 = very much vivid







467



●1 ●2 ●3 ●4 ●5 ● I don't know









467





467