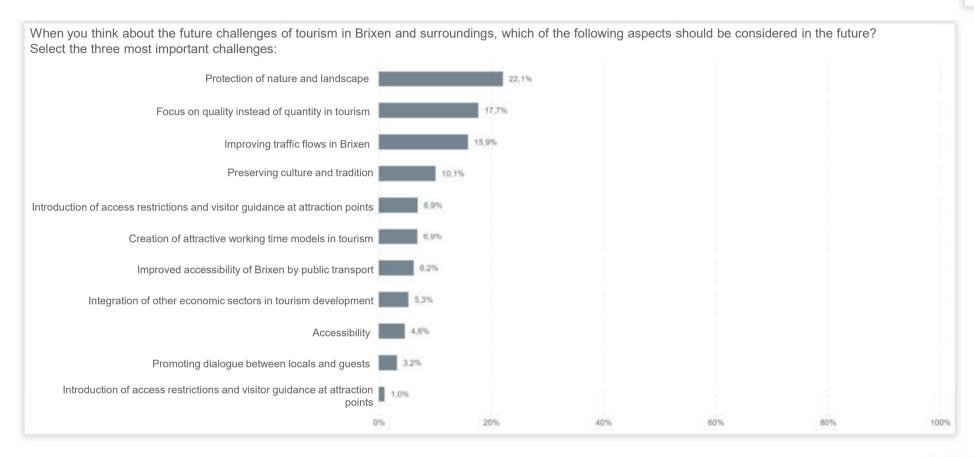

467











467

How do you rate the overall affordability of house and flat prices (purchase) in your municipality of residence?

1 = not affordable at all, 5 = very affordable





How do you rate the overall affordability of rents for flats and houses in your municipality of residence?

1 = not affordable at all, 5 = very affordable





... how harmonious do you find the overall

townscape?

●1 ●2 ●3 ●4 ●5 ● I don't know

4,5%



467



43.7%

BRIXEN

34,3%



467





# **BRIXEN**

\_









467





When you think about the activities on offer and the people present in your neighbourhood, how lively would you rate your living space?

1 = not vivid at all, 5 = very much vivid







467



●1 ●2 ●3 ●4 ●5 ● I don't know









467





467