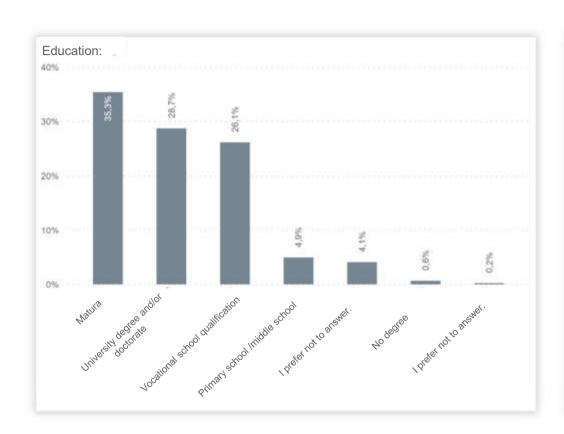

467

















467

| Age: Year | %       |
|-----------|---------|
| 1982      | 4,28%   |
| 1975      | 3,00%   |
| 2000      | 3,00%   |
| 1962      | 2,78%   |
| 1970      | 2,78%   |
| 1972      | 2,78%   |
| 1973      | 2,78%   |
| 1994      | 2,78%   |
| 1966      | 2,57%   |
| 1968      | 2,36%   |
| 1974      | 2,36%   |
| 1981      | 2,36%   |
| 1983      | 2,36%   |
| 1967      | 2,14%   |
| 1979      | 2,14%   |
| 1980      | 2,14%   |
| 1988      | 2,14%   |
| 1995      | 2,14%   |
| 2001      | 2,14%   |
| 2004      | 2,14%   |
| 1960      | 1,93%   |
| 1963      | 1,93%   |
| 1991      | 1,93%   |
| 1992      | 1,93%   |
| 1969      | 1,71%   |
| 1977      | 1,71%   |
| Total:    | 100,00% |































467











467

How do you rate the overall affordability of house and flat prices (purchase) in your municipality of residence?

1 = not affordable at all, 5 = very affordable





How do you rate the overall affordability of rents for flats and houses in your municipality of residence?

1 = not affordable at all, 5 = very affordable





... how harmonious do you find the overall

townscape?

●1 ●2 ●3 ●4 ●5 ● I don't know

4,5%



467



43.7%

BRIXEN

34,3%



467





# **BRIXEN**

\_









467





When you think about the activities on offer and the people present in your neighbourhood, how lively would you rate your living space?

1 = not vivid at all, 5 = very much vivid







467



●1 ●2 ●3 ●4 ●5 ● I don't know









467





467