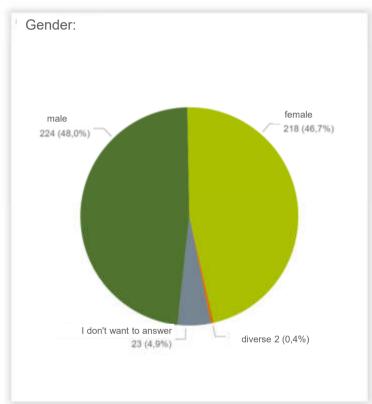

467

















467

| Age: Year | %       |
|-----------|---------|
| 1982      | 4,28%   |
| 1975      | 3,00%   |
| 2000      | 3,00%   |
| 1962      | 2,78%   |
| 1970      | 2,78%   |
| 1972      | 2,78%   |
| 1973      | 2,78%   |
| 1994      | 2,78%   |
| 1966      | 2,57%   |
| 1968      | 2,36%   |
| 1974      | 2,36%   |
| 1981      | 2,36%   |
| 1983      | 2,36%   |
| 1967      | 2,14%   |
| 1979      | 2,14%   |
| 1980      | 2,14%   |
| 1988      | 2,14%   |
| 1995      | 2,14%   |
| 2001      | 2,14%   |
| 2004      | 2,14%   |
| 1960      | 1,93%   |
| 1963      | 1,93%   |
| 1991      | 1,93%   |
| 1992      | 1,93%   |
| 1969      | 1,71%   |
| 1977      | 1,71%   |
| Total:    | 100,00% |































467











467

How do you rate the overall affo