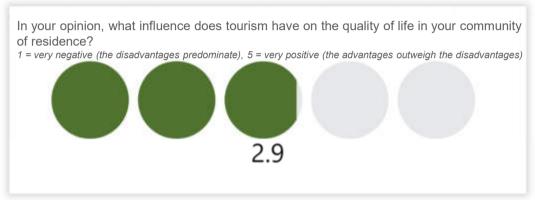

|
| 1988      | 2,14%   |
| 1995      | 2,14%   |
| 2001      | 2,14%   |
| 2004      | 2,14%   |
| 1960      | 1,93%   |
| 1963      | 1,93%   |
| 1991      | 1,93%   |
| 1992      | 1,93%   |
| 1969      | 1,71%   |
| 1977      | 1,71%   |
| Total:    | 100,00% |































467











467

How do you rate the overall affordability of house and flat prices (purchase) in your municipality of residence?

1 = not affordable at all, 5 = very affordable





How do you rate the overall affordability of rents for flats and houses in your municipality of residence?

1 = not affordable at all, 5 = very affordable





... how harmonious do you find the overall

townscape?

●1 ●2 ●3 ●4 ●5 ● I don't know

4,5%



467



43.7%

BRIXEN

34,3%



467





# **BRIXEN**

\_









467





When you think about the activities on offer and the people present in your neighbourhood, how lively would you rate your living space?

1 = not vivid at all, 5 = very much vivid







467



●1 ●2 ●3 ●4 ●5 ● I don't know









467





467