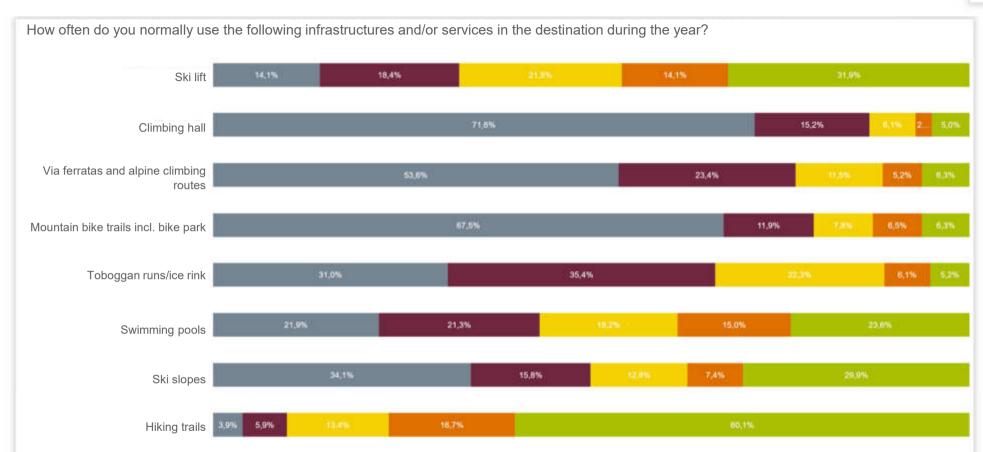

| 100,00% |































467











467

How do you rate the overall affordability of house and flat prices (purchase) in your municipality of residence?

1 = not affordable at all, 5 = very affordable





How do you rate the overall affordability of rents for flats and houses in your municipality of residence?

1 = not affordable at all, 5 = very affordable





... how harmonious do you find the overall

townscape?

●1 ●2 ●3 ●4 ●5 ● I don't know

4,5%



467



43.7%

BRIXEN

34,3%



467





# **BRIXEN**

\_









467





When you think about the activities on offer and the people present in your neighbourhood, how lively would you rate your living space?

1 = not vivid at all, 5 = very much vivid







467



●1 ●2 ●3 ●4 ●5 ● I don't know









467





467