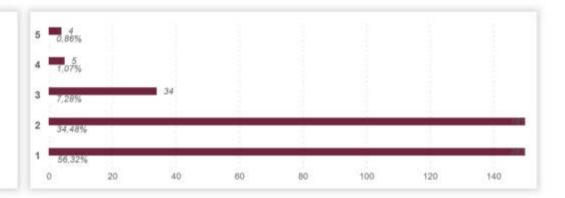

,00%   |
| 1962      | 2,78%   |
| 1970      | 2,78%   |
| 1972      | 2,78%   |
| 1973      | 2,78%   |
| 1994      | 2,78%   |
| 1966      | 2,57%   |
| 1968      | 2,36%   |
| 1974      | 2,36%   |
| 1981      | 2,36%   |
| 1983      | 2,36%   |
| 1967      | 2,14%   |
| 1979      | 2,14%   |
| 1980      | 2,14%   |
| 1988      | 2,14%   |
| 1995      | 2,14%   |
| 2001      | 2,14%   |
| 2004      | 2,14%   |
| 1960      | 1,93%   |
| 1963      | 1,93%   |
| 1991      | 1,93%   |
| 1992      | 1,93%   |
| 1969      | 1,71%   |
| 1977      | 1,71%   |
| Total:    | 100,00% |































467











467

How do you rate the overall affordability of house and flat prices (purchase) in your municipality of residence?

1 = not affordable at all, 5 = very affordable





How do you rate the overall affordability of rents for flats and houses in your municipality of residence?

1 = not affordable at all, 5 = very affordable





... how harmonious do you find the overall

townscape?

●1 ●2 ●3 ●4 ●5 ● I don't know

4,5%



467



43.7%

BRIXEN

34,3%



467





# **BRIXEN**

\_









467





When you think about the activities on offer and the people present in your neighbourhood, how lively would you rate your living space?

1 = not vivid at all, 5 = very much vivid







467



●1 ●2 ●3 ●4 ●5 ● I don't know









467





467