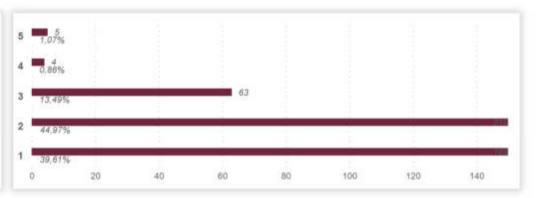

| 2,36%   |
| 1974      | 2,36%   |
| 1981      | 2,36%   |
| 1983      | 2,36%   |
| 1967      | 2,14%   |
| 1979      | 2,14%   |
| 1980      | 2,14%   |
| 1988      | 2,14%   |
| 1995      | 2,14%   |
| 2001      | 2,14%   |
| 2004      | 2,14%   |
| 1960      | 1,93%   |
| 1963      | 1,93%   |
| 1991      | 1,93%   |
| 1992      | 1,93%   |
| 1969      | 1,71%   |
| 1977      | 1,71%   |
| Total:    | 100,00% |































467











467

How do you rate the overall affordability of house and flat prices (purchase) in your municipality of residence?

1 = not affordable at all, 5 = very affordable





How do you rate the overall affordability of rents for flats and houses in your municipality of residence?

1 = not affordable at all, 5 = very affordable





... how harmonious do you find the overall

townscape?

●1 ●2 ●3 ●4 ●5 ● I don't know

4,5%



467



43.7%

BRIXEN

34,3%



467





# **BRIXEN**

\_









467





When you think about the activities on offer and the people present in your neighbourhood, how lively would you rate your living space?

1 = not vivid at all, 5 = very much vivid







467



●1 ●2 ●3 ●4 ●5 ● I don't know









467





467