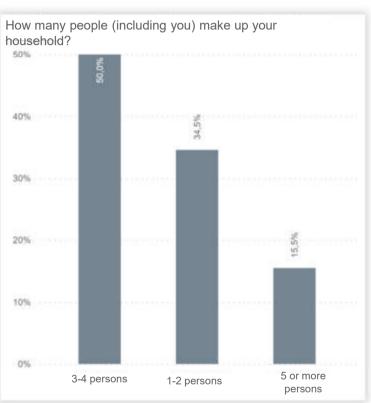

467

467

How do you rate the overall affordability of house and flat prices (purchase) in your municipality of residence?

1 = not affordable at all, 5 = very affordable

How do you rate the overall affordability of rents for flats and houses in your municipality of residence?