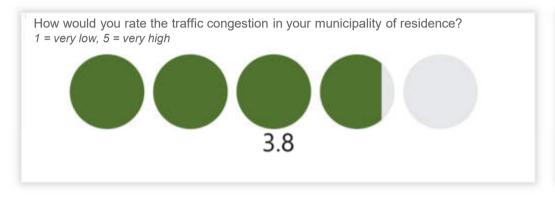

467

467

How do you rate the overall affordability of house and flat prices (purchase) in your municipality of residence?

1 = not affordable at all, 5 = very affordable

How do you rate the overall affordability of rents for flats and houses in your municipality of residence?