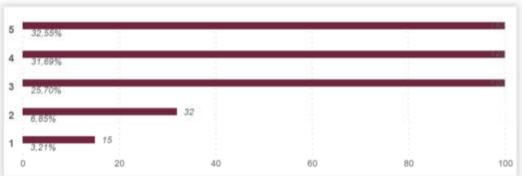

|
| 1980      | 2,14%   |
| 1988      | 2,14%   |
| 1995      | 2,14%   |
| 2001      | 2,14%   |
| 2004      | 2,14%   |
| 1960      | 1,93%   |
| 1963      | 1,93%   |
| 1991      | 1,93%   |
| 1992      | 1,93%   |
| 1969      | 1,71%   |
| 1977      | 1,71%   |
| Total:    | 100,00% |































467











467

How do you rate the overall affordability of house and flat prices (purchase) in your municipality of residence?

1 = not affordable at all, 5 = very affordable





How do you rate the overall affordability of rents for flats and houses in your municipality of residence?

1 = not affordable at all, 5 = very affordable





... how harmonious do you find the overall

townscape?

●1 ●2 ●3 ●4 ●5 ● I don't know

4,5%



467



43.7%

BRIXEN

34,3%



467





# **BRIXEN**

\_









467





When you think about the activities on offer and the people present in your neighbourhood, how lively would you rate your living space?

1 = not vivid at all, 5 = very much vivid







467



●1 ●2 ●3 ●4 ●5 ● I don't know









467





467