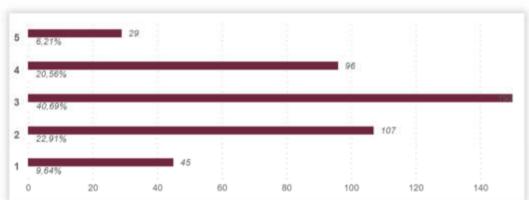

|
| 1988      | 2,14%   |
| 1995      | 2,14%   |
| 2001      | 2,14%   |
| 2004      | 2,14%   |
| 1960      | 1,93%   |
| 1963      | 1,93%   |
| 1991      | 1,93%   |
| 1992      | 1,93%   |
| 1969      | 1,71%   |
| 1977      | 1,71%   |
| Total:    | 100,00% |































467











467

How do you rate the overall affordability of house and flat prices (purchase) in your municipality of residence?

1 = not affordable at all, 5 = very affordable





How do you rate the overall affordability of rents for flats and houses in your municipality of residence?

1 = not affordable at all, 5 = very affordable





... how harmonious do you find the overall

townscape?

●1 ●2 ●3 ●4 ●5 ● I don't know

4,5%



467



43.7%

BRIXEN

34,3%



467





# **BRIXEN**

\_









467





When you think about the activities on offer and the people present in your neighbourhood, how lively would you rate your living space?

1 = not vivid at all, 5 = very much vivid







467



●1 ●2 ●3 ●4 ●5 ● I don't know









467





467