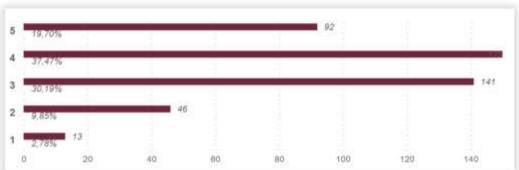

1 = not affordable at all, 5 = very affordable

... how harmonious do you find the overall

townscape?

●1 ●2 ●3 ●4 ●5 ● I don't know

4,5%

467

43.7%

BRIXEN