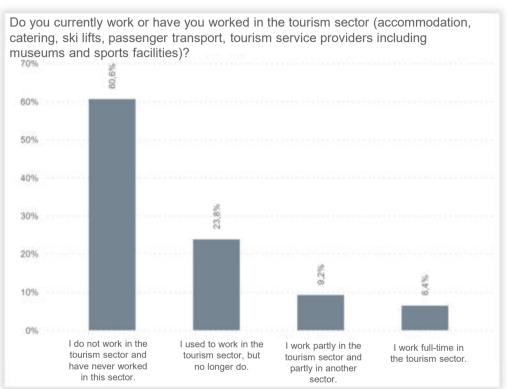

467

















467

| Age: Year | %       |
|-----------|---------|
| 1982      | 4,28%   |
| 1975      | 3,00%   |
| 2000      | 3,00%   |
| 1962      | 2,78%   |
| 1970      | 2,78%   |
| 1972      | 2,78%   |
| 1973      | 2,78%   |
| 1994      | 2,78%   |
| 1966      | 2,57%   |
| 1968      | 2,36%   |
| 1974      | 2,36%   |
| 1981      | 2,36%   |
| 1983      | 2,36%   |
| 1967      | 2,14%   |
| 1979      | 2,14%   |
| 1980      | 2,14%   |
| 1988      | 2,14%   |
| 1995      | 2,14%   |
| 2001      | 2,14%   |
| 2004      | 2,14%   |
| 1960      | 1,93%   |
| 1963      | 1,93%   |
| 1991      | 1,93%   |
| 1992      | 1,93%   |
| 1969      | 1,71%   |
| 1977      | 1,71%   |
| Total:    | 100,00% |































467











467

How do you rate the overall affordability of house and flat prices (purchase) in your municipality of residence?

1 = not affordable at all, 5 = very affordable





How do you rate the overall affordability of rents for flats and houses in your municipality of residence?

1 = not affordable at all, 5 = very affordable





... how harmonious do you find the overall

townscape?

●1 ●2 ●3 ●4 ●5 ● I don't know

4,5%



467



43.7%

BRIXEN

34,3%



467





# **BRIXEN**

\_









467





When you think about the activities on offer and the people present in your neighbourhood, how lively would you rate your living space?

1 = not vivid at all, 5 = very much vivid







467



●1 ●2 ●3 ●4 ●5 ● I don't know









467





467