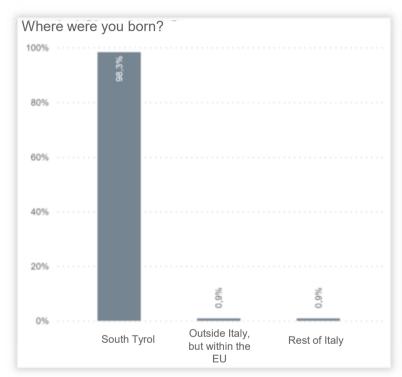

467

















467

| Age: Year | %       |
|-----------|---------|
| 1982      | 4,28%   |
| 1975      | 3,00%   |
| 2000      | 3,00%   |
| 1962      | 2,78%   |
| 1970      | 2,78%   |
| 1972      | 2,78%   |
| 1973      | 2,78%   |
| 1994      | 2,78%   |
| 1966      | 2,57%   |
| 1968      | 2,36%   |
| 1974      | 2,36%   |
| 1981      | 2,36%   |
| 1983      | 2,36%   |
| 1967      | 2,14%   |
| 1979      | 2,14%   |
| 1980      | 2,14%   |
| 1988      | 2,14%   |
| 1995      | 2,14%   |
| 2001      | 2,14%   |
| 2004      | 2,14%   |
| 1960      | 1,93%   |
| 1963      | 1,93%   |
| 1991      | 1,93%   |
| 1992      | 1,93%   |
| 1969      | 1,71%   |
| 1977      | 1,71%   |
| Total:    | 100,00% |































467











467

How do you rate the overall affordability of house and flat prices (purchase) in your municipality of residence?

1 = not affordable at all, 5 = very affordable





How do you rate the overall affordability of rents for flats and houses in your municipality of residence?

1 = not affordable at all, 5 = very affordable





... how harmonious do you find the overall

townscape?

●1 ●2 ●3 ●4 ●5 ● I don't know

4,5%



467



43.7%

BRIXEN

34,3%



467





# **BRIXEN**

\_









467





When you think about the activities on offer and the people present in your neighbourhood, how lively would you rate your living space?

1 = not vivid at all, 5 = very much vivid







467



●1 ●2 ●3 ●4 ●5 ● I don't know









467





467