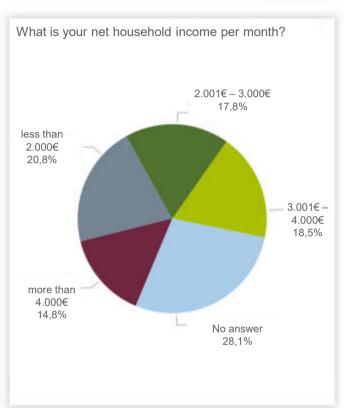

467

467

How do you rate the overall affordability of house and flat prices (purchase) in your municipality of residence?

1 = not affordable at all, 5 = very affordable

How do you rate the overall affordability of rents for flats and houses in your municipality of residence?