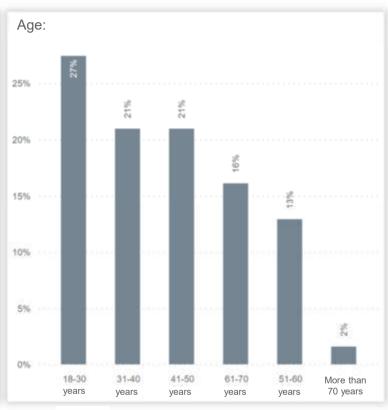

467

















467

| Age: Year | %       |
|-----------|---------|
| 1982      | 4,28%   |
| 1975      | 3,00%   |
| 2000      | 3,00%   |
| 1962      | 2,78%   |
| 1970      | 2,78%   |
| 1972      | 2,78%   |
| 1973      | 2,78%   |
| 1994      | 2,78%   |
| 1966      | 2,57%   |
| 1968      | 2,36%   |
| 1974      | 2,36%   |
| 1981      | 2,36%   |
| 1983      | 2,36%   |
| 1967      | 2,14%   |
| 1979      | 2,14%   |
| 1980      | 2,14%   |
| 1988      | 2,14%   |
| 1995      | 2,14%   |
| 2001      | 2,14%   |
| 2004      | 2,14%   |
| 1960      | 1,93%   |
| 1963      | 1,93%   |
| 1991      | 1,93%   |
| 1992      | 1,93%   |
| 1969      | 1,71%   |
| 1977      | 1,71%   |
| Total:    | 100,00% |































467











467

How do you rate the overall afford